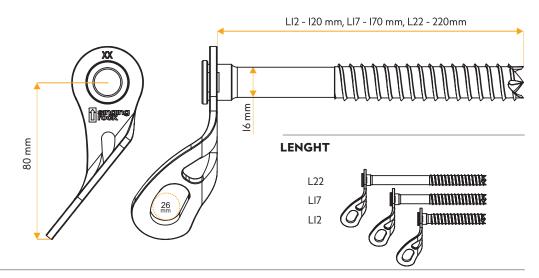

Produced in 3 lenght variants LI2, LI7 and L22

# **FEATURES**

LI2 < 8 kN LI7 > I0 kNL22 > 10 kN

LI2 - I00 g LI7 - I25 g L22 - I50 q