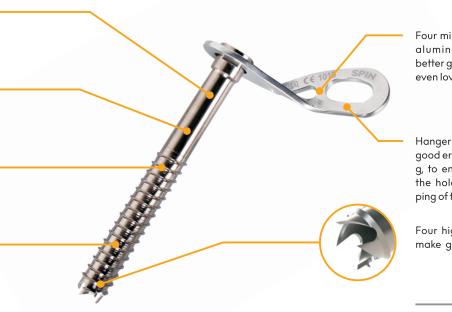

### **DESCRIPTION**

Shaft made of hardened steel for higher strenght and durabi-

Thin profile of the shaft allows easy screwing even in overfrozen ice [under -10°C]

Anti-corrosion coating of the shaft ensures high resistence against the rust

### **ATTENTION**

LI2 ice screw do not comply with the strenght requirement of EN 568 standard and therefore is not a PPE.

Four milimeters thick anodised aluminium hanger ensures better grip while screwing with even lower weight

Hanger is designed to provide good ergonomy while screwing, to ensure easy stacking on the holder and to allow clipping of two carabiners

Four high-quality sharp teeth make gear placement easier